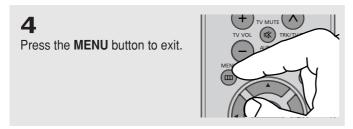

### **Install Batteries in the Remote Control**

1

Open the battery cover on the back of the remote control.

2

Insert two AAA batteries. Make sure that the polarities (+ and -) are aligned correctly.

3

Replace the battery cover.